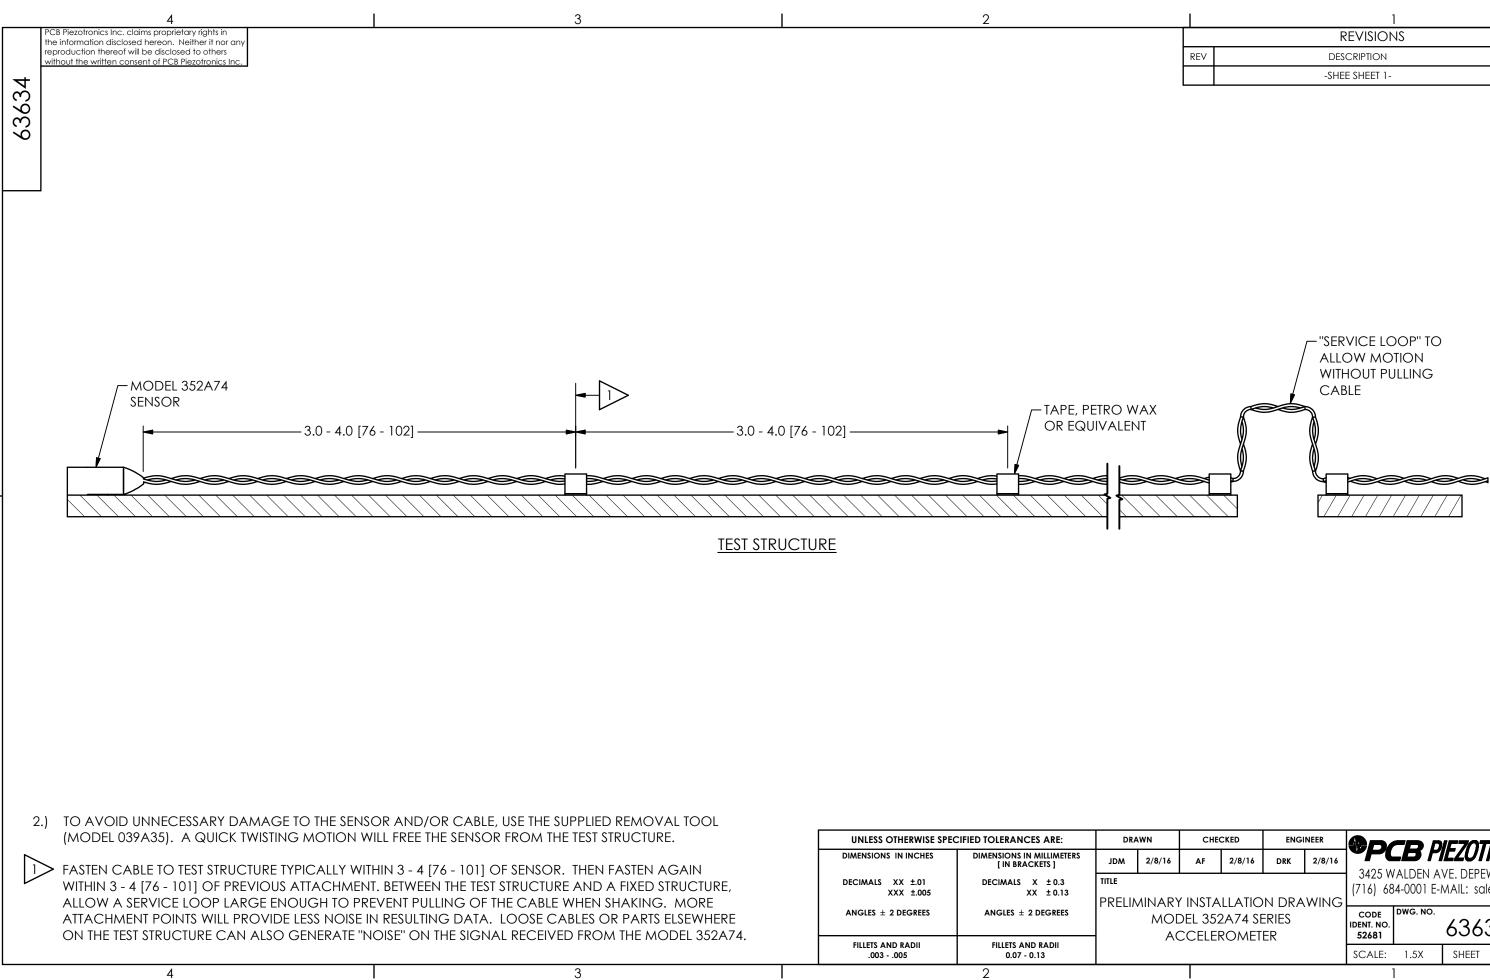

А

|     | 1              |     |
|-----|----------------|-----|
|     | REVISIONS      |     |
| REV | DESCRIPTION    | DIN |
|     | -SHEE SHEET 1- |     |
|     |                |     |

R

A

|                                                                 | CHECKED |        | KED ENGINEER |        |                                                                          |          |       | יזיייייייייייייייייייייייייייייייייייי |
|-----------------------------------------------------------------|---------|--------|--------------|--------|--------------------------------------------------------------------------|----------|-------|----------------------------------------|
| /16                                                             | AF      | 2/8/16 | DRK          | 2/8/16 |                                                                          |          |       | RONICS"                                |
| ARY INSTALLATION DRAWING<br>ODEL 352A74 SERIES<br>ACCELEROMETER |         |        |              |        | 3425 WALDEN AVE. DEPEW, NY 14043<br>(716) 684-0001 E-MAIL: sales@pcb.com |          |       |                                        |
|                                                                 |         |        |              |        | CODE<br>IDENT. NO.<br>52681                                              | DWG. NO. | 6363  | 34                                     |
|                                                                 |         |        |              |        | SCALE:                                                                   | 1.5X     | SHEET | 2 OF 2                                 |