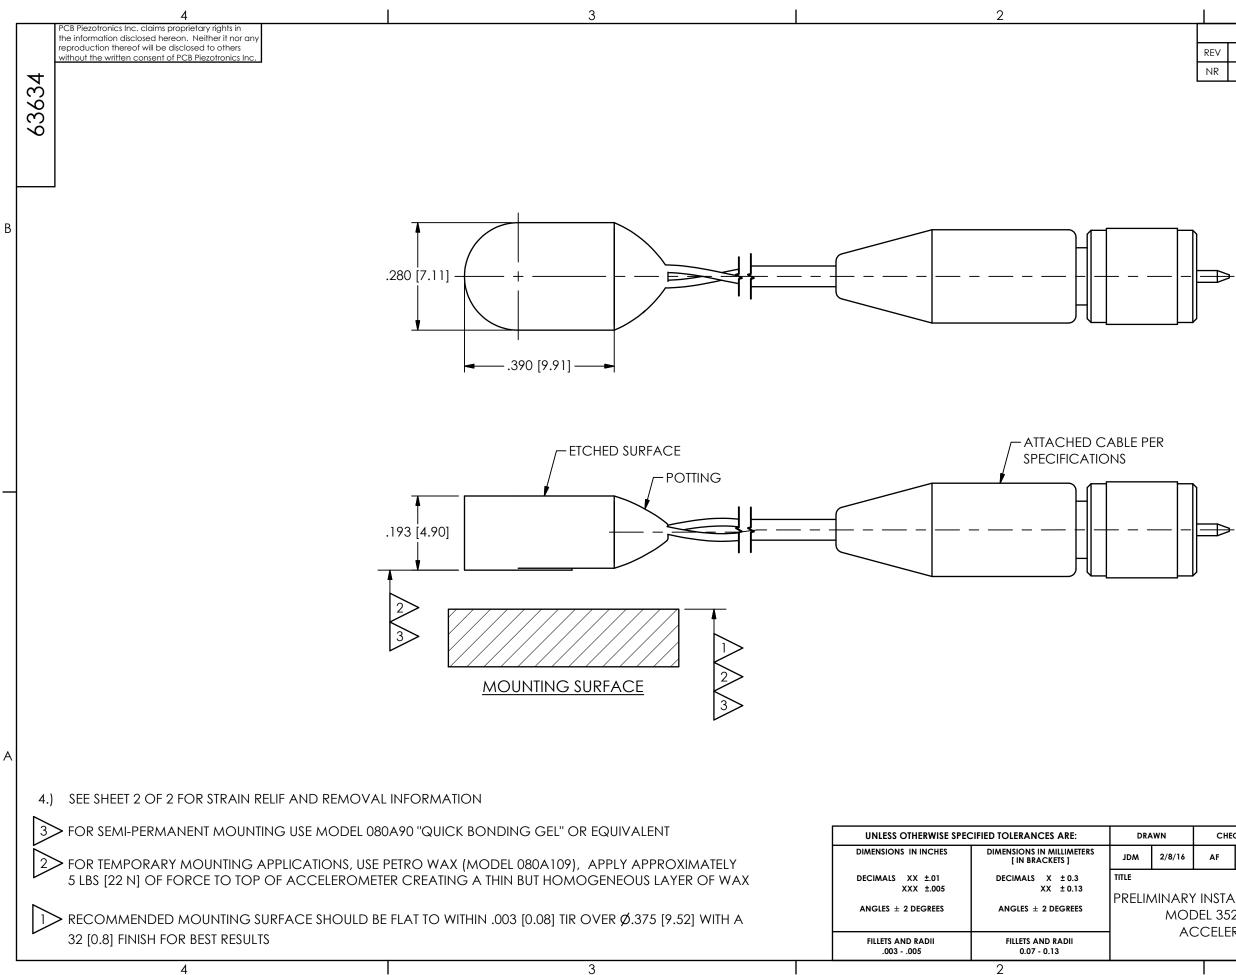

|     | 1                    |       |
|-----|----------------------|-------|
|     | REVISIONS            |       |
| REV | DESCRIPTION          | DIN   |
| NR  | RELEASED TO DRAFTING | 45095 |
|     |                      |       |

|                                                                 | CHECKED |        | ENGINEER |        |                                  |          | NEZOT | החוורכי    |  |
|-----------------------------------------------------------------|---------|--------|----------|--------|----------------------------------|----------|-------|------------|--|
| 16                                                              | AF      | 2/8/16 | DRK      | 2/8/16 | 3425 WALDEN AVE. DEPEW, NY 14043 |          |       |            |  |
| ٩RY                                                             | ' INSTA |        | N DRA    | WING   |                                  |          |       | es@pcb.com |  |
| ARY INSTALLATION DRAWING<br>ODEL 352A74 SERIES<br>ACCELEROMETER |         |        |          |        | CODE<br>IDENT. NO.<br>52681      | DWG. NO. | 6363  | 34         |  |
|                                                                 |         |        |          |        | SCALE:                           | 4X       | SHEET | 1 OF 2     |  |